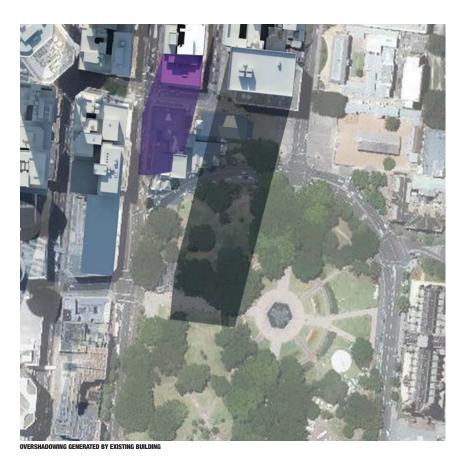

#### JUNE 21ST, 9.00AM EXISTING OVERSHADOWING

Overshadowing generated by existing building

32 KANN FINCH + UP