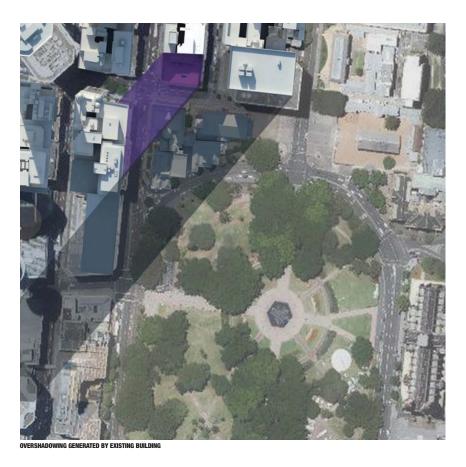

#### JUNE 21ST, 9.00AM EXISTING OVERSHADOWING

Overshadowing generated by existing building

32 KANN FINCH + UP