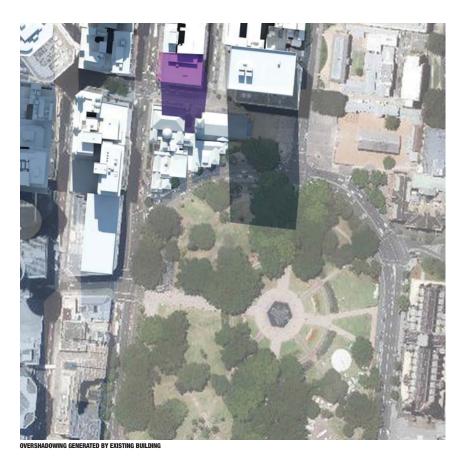

#### JUNE 21ST, 9.00AM EXISTING OVERSHADOWING

Overshadowing generated by existing building

32 KANN FINCH + UP