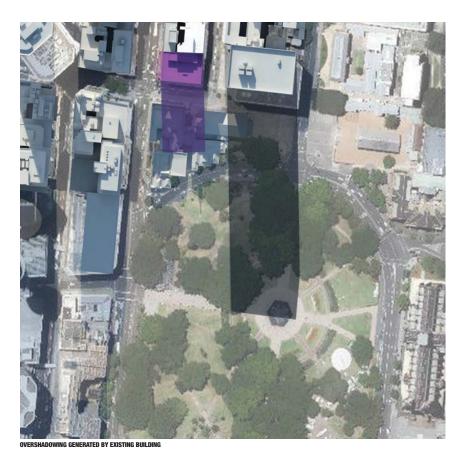

#### JUNE 21ST, 11.00AM EXISTING OVERSHADOWING

Overshadowing generated by existing building

34 KANN FINCH + UP