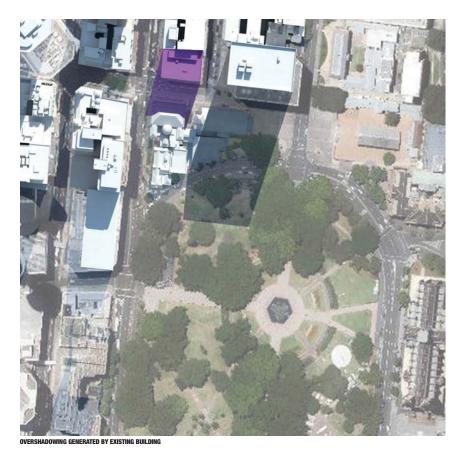

#### JUNE 21ST, 11.00AM EXISTING OVERSHADOWING

Overshadowing generated by existing building

34 KANN FINCH + UP