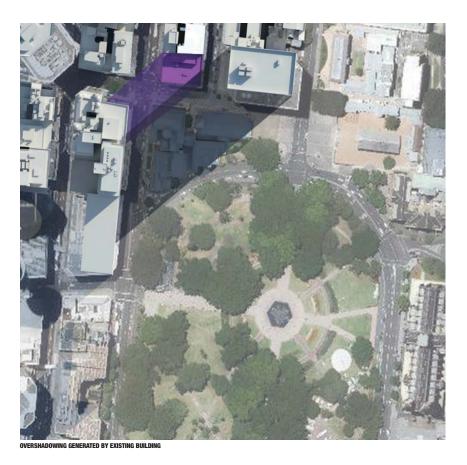

#### JUNE 21ST, 9.00AM EXISTING OVERSHADOWING

Overshadowing generated by existing building

32 KANN FINCH + UP