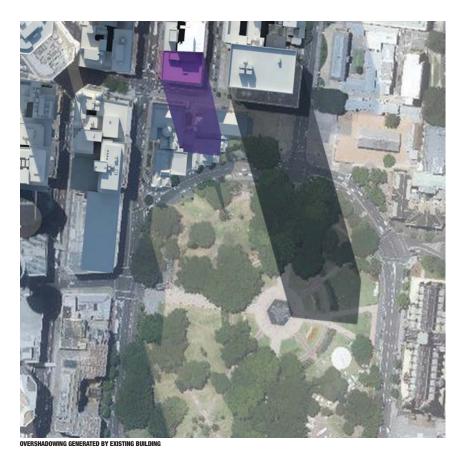

#### JUNE 21ST, 12.00 NOON EXISTING OVERSHADOWING

Overshadowing generated by existing building

173 - 175 PHILLIP STREET | STAGE 1 DEVELOPMENT APPLICATION