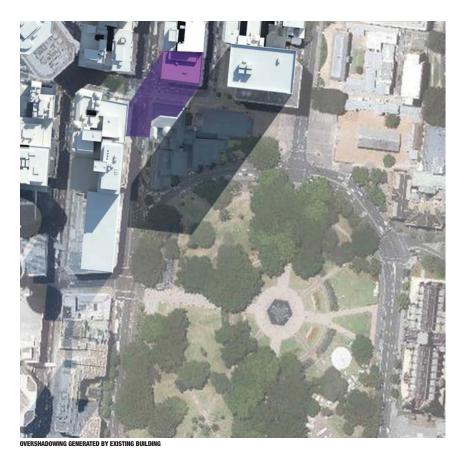

#### JUNE 21ST, 10.00AM EXISTING OVERSHADOWING

Overshadowing generated by existing building

173 - 175 PHILLIP STREET | STAGE 1 DEVELOPMENT APPLICATION