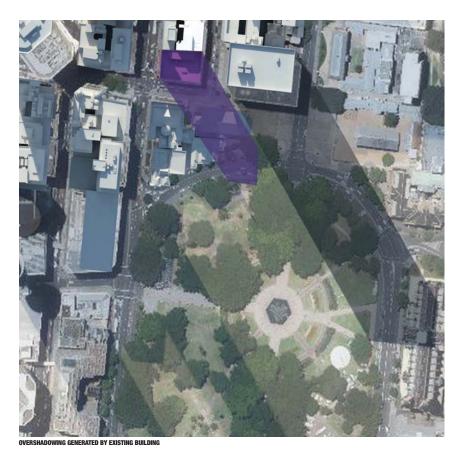

#### JUNE 21ST, 9.00AM EXISTING OVERSHADOWING

Overshadowing generated by existing building

32 KANN FINCH + UP