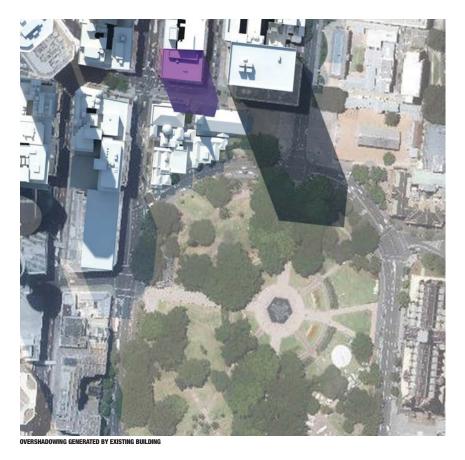

#### JUNE 21ST, 10.00AM EXISTING OVERSHADOWING

Overshadowing generated by existing building

173 - 175 PHILLIP STREET | STAGE 1 DEVELOPMENT APPLICATION