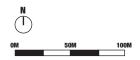

#### JUNE 21ST, 10.00AM EXISTING OVERSHADOWING

Overshadowing generated by existing building

173 - 175 PHILLIP STREET | STAGE 1 DEVELOPMENT APPLICATION