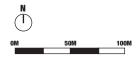

#### JUNE 21ST, 10.00AM EXISTING OVERSHADOWING

Overshadowing generated by existing building

173 - 175 PHILLIP STREET | STAGE 1 DEVELOPMENT APPLICATION