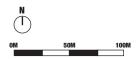

#### JUNE 21ST, 10.00AM EXISTING OVERSHADOWING

Overshadowing generated by existing building

173 - 175 PHILLIP STREET | STAGE 1 DEVELOPMENT APPLICATION