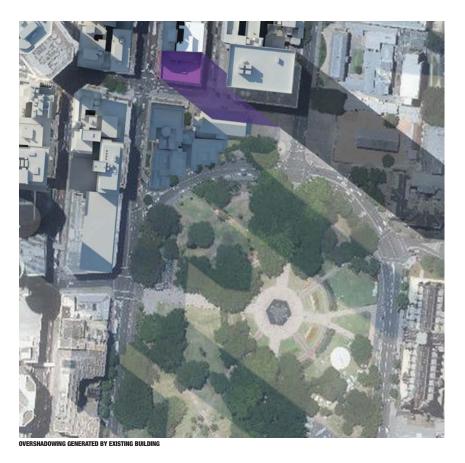

#### JUNE 21ST, 9.00AM EXISTING OVERSHADOWING

Overshadowing generated by existing building

32 KANN FINCH + UP