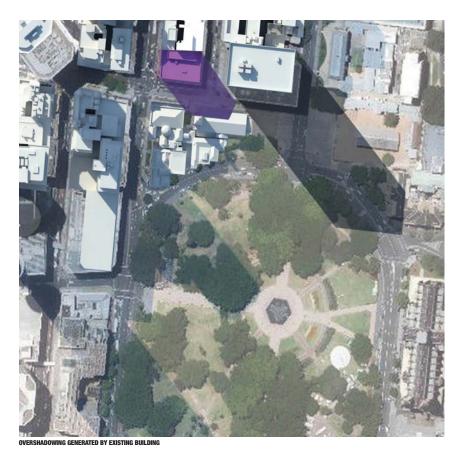

#### JUNE 21ST, 11.00AM EXISTING OVERSHADOWING

Overshadowing generated by existing building

34 KANN FINCH + UP